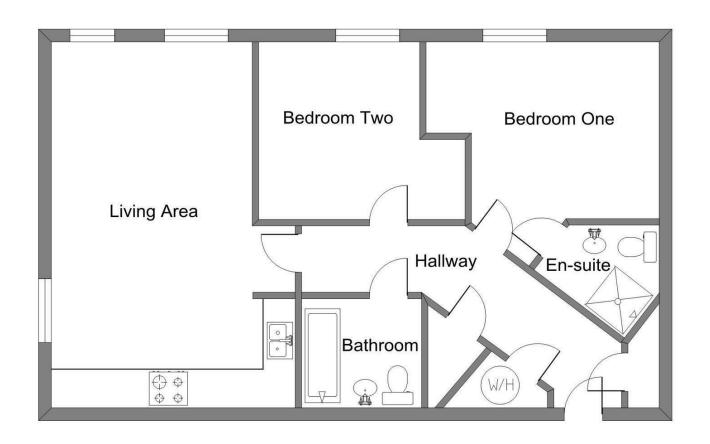

CARDIFF'S HOME FOR

STYLISH SALES

& LETTINGS

REBBBY COURT
HEOLGLAN RHEIDOL

JeffreyRoss

HEOL GLAN RHEIDOL, CF10 5NR -£1,200

Two bedroom ground floor apartment situated in the Cardiff Bay area within easy walking distance of Mermaid Quay with its cafes, bars and restaurants, The Millennium Centre and Cardiff Bay train station. Accommodation briefly comprises, hallway, open plan lounge/dining/kitchen, two bedrooms with ensuite to master and bathroom. Underfloor heating. Allocated parking.